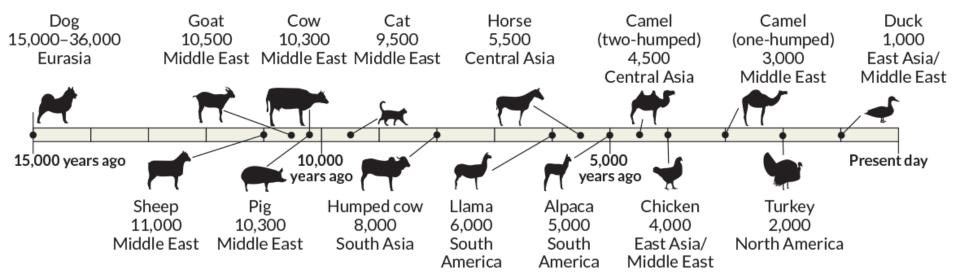

## Approximate time frame of domestication based on archaeology

| Dog     | Go          | at Co        | ow Cat             | Horse            |                  | Camel<br>wo-humped)       | Camel<br>(one-humped) | Duck        |
|---------|-------------|--------------|--------------------|------------------|------------------|---------------------------|-----------------------|-------------|
| Eurasia | Middle      | e East Middl | e East Middle Eas  | t Central A      | Asia             |                           |                       | East Asia/  |
| •       | -           | 4            |                    |                  | <b>~</b> (       | Central Asia              | Middle East           | Middle East |
|         | 7           |              |                    | 17               |                  |                           | /17                   | <b>1</b>    |
|         |             |              |                    | •                |                  | • • •                     | * • •                 |             |
|         |             |              | 10,000<br>ears ago |                  | 5,0<br>year      | 000<br>s ago              |                       | Present day |
|         | Sheep       | Pig          | Humped cow         | Llama            | Alpaca           | Chicken                   | Turkey                |             |
|         | Middle East | Middle East  | South Asia         | South<br>America | South<br>America | East Asia/<br>Middle East | North America         |             |

## Approximate time frame of domestication based on archaeology