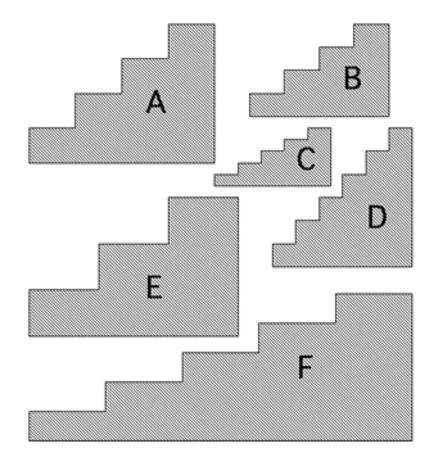

## Staircases

1. Without measuring the staircases, put them in order of "steepness," starting with the shape with the least "steepness."

2. Explain how you came up with your ranking of "steepness" in #1. Because you were asked NOT to measure, what "tools" or strategies did you use to make your decision?

**3.** Now discuss your ranking in #1 with another classmate. Are you going to change your ranking? If so, please indicate your new ranking.

 $\hfill \square$  No, I'm sticking with my original ranking.

☐ I'm changing my ranking to this...

| 4. Now discuss your ranking in #3 with a different classmate. Are you going to change your ranking? If so, please indicate your new ranking.           |  |   |  |   |  |  |  |  |
|--------------------------------------------------------------------------------------------------------------------------------------------------------|--|---|--|---|--|--|--|--|
| <ul><li>□ No, I'm sticking with my original ranking.</li><li>□ I'm changing my ranking to this</li></ul>                                               |  |   |  |   |  |  |  |  |
|                                                                                                                                                        |  |   |  |   |  |  |  |  |
| 5. You may now measure the staircases with whatever tool(s) you need. Use the space below to keep track of your measurements, calculations, and notes. |  |   |  |   |  |  |  |  |
| A                                                                                                                                                      |  | В |  |   |  |  |  |  |
|                                                                                                                                                        |  | D |  |   |  |  |  |  |
| E                                                                                                                                                      |  |   |  | F |  |  |  |  |