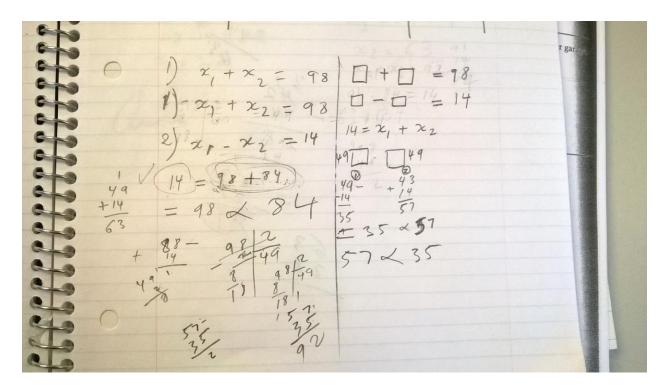

br>+18<br>-3<br>91 | 8 68<br>0 -30<br>8 38 |
| 71<br>127<br>98<br>2<br>1<br>56<br>-42<br>14 | 56<br>42<br>98                               | 77 +21 98             | 77 -21 56. 100        |

## Adam

| 14 1/20/1 |            |      |        |                |
|-----------|------------|------|--------|----------------|
|           | DIFFERENCE | Sum  | Number | Two            |
|           | 10         | 98   | 44     | 54             |
|           | 16         | 98   | 41     | 57             |
|           | (14)       | 98)  | 42     | 54<br>57<br>56 |
|           | 26         | 5.50 |        |                |
| 1         |            |      |        |                |
| 19.7      | P          |      |        |                |
| 1875      |            |      |        |                |