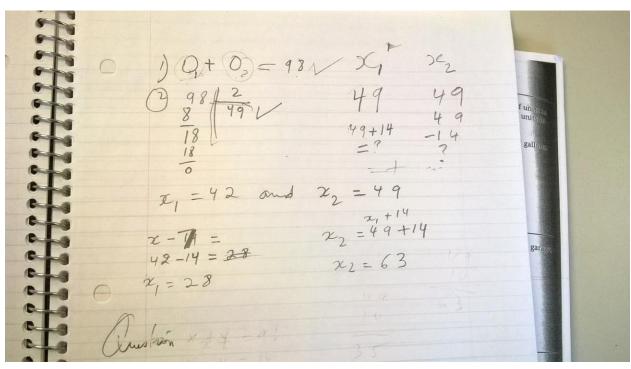

>+18<br>-3<br>91 | 8 68<br>0 -30<br>8 38 |
| 71<br>127<br>98<br>2<br>1<br>56<br>-42<br>14 | 56<br>42<br>98                               | 77 +21 98             | 77 -21 56. 100        |

## Adam

| 14 1/20/1 |            |      |        |                |
|-----------|------------|------|--------|----------------|
|           | DIFFERENCE | Sum  | Number | Two            |
|           | 10         | 98   | 44     | 54             |
|           | 16         | 98   | 41     | 57             |
|           | (14)       | 98)  | 42     | 54<br>57<br>56 |
|           | 26         | 5.50 |        |                |
| 1         |            |      |        |                |
| 19.7      | P          |      |        |                |
| 1875      |            |      |        |                |