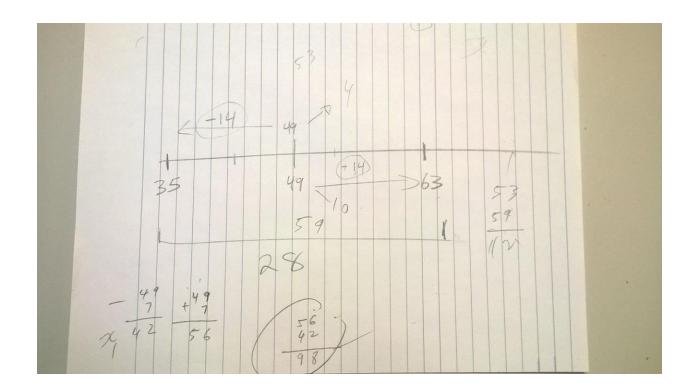

18<br>-3<br>91 | 8 68<br>0 -30<br>8 38 |
| 71<br>127<br>98<br>2<br>1<br>56<br>-42<br>14 | 56<br>42<br>98                               | 77 +21 98             | 77 -21 56. 100        |

## Adam

| 14 1/20/1 |            |      |        |                |
|-----------|------------|------|--------|----------------|
|           | DIFFERENCE | Sum  | Number | Two            |
|           | 10         | 98   | 44     | 54             |
|           | 16         | 98   | 41     | 57             |
|           | (14)       | 98)  | 42     | 54<br>57<br>56 |
|           | 26         | 5.50 |        |                |
| 1         |            |      |        |                |
| 19.7      | P          |      |        |                |
| 1875      |            |      |        |                |